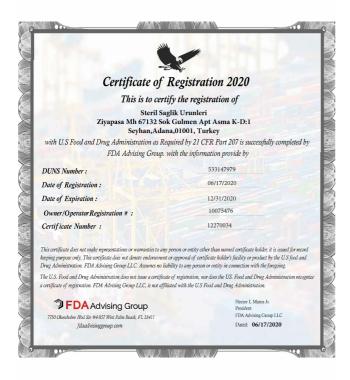

### REF: SSU-901

| Item name   | Disposable NonSterile Surgical Gown |  |  |  |
|-------------|-------------------------------------|--|--|--|
| Style       | SS Surgical Gown with knit cuff     |  |  |  |
| Material    | SS 30 gsm (Spunbond+Spunbond)       |  |  |  |
| Size        | M-L-XL-XXL                          |  |  |  |
| Colour      | Blue                                |  |  |  |
| Certificate | CE, FDA                             |  |  |  |

|         | Used for MINIMAL risk situations                                                                                       | Desis                                            |  |
|---------|------------------------------------------------------------------------------------------------------------------------|--------------------------------------------------|--|
| Level 1 | Provides a slight barrier to small amounts of fluid penetration                                                        | Basic care,<br>standard hospital<br>medical unit |  |
|         | Single test of water impacting the surface of the gown material is conducted to assess barrier protection performance. |                                                  |  |

### REF: SSU-902

| ltem name   | Nonwoven Disposable Gowns       |  |
|-------------|---------------------------------|--|
| Style       | SS Surgical Gown with knit cuff |  |
| Material    | S 40 gsm (Spunbond+Spunbond)    |  |
| Size        | M-L-XL-XXL                      |  |
| Colour      | Blue                            |  |
| Certificate | CE,FDA                          |  |

| Level 2 | Used in LOW risk situations                                                                                              |                                                     |
|---------|--------------------------------------------------------------------------------------------------------------------------|-----------------------------------------------------|
|         | Provides a barrier to larger amounts of fluid<br>penetration through splatter and some fluid<br>exposure through soaking | Blood draw from a vein,<br>Suturing, Intensive care |
|         | Two tests are conducted to assess barrier<br>protection performance:                                                     | unit, Pathology lab                                 |
|         | Water impacting the surface of the gown material                                                                         |                                                     |

#### REF: SSU-903

| ltem name   | Nonwoven Disposable Isolation Gown                                                                                                                                                                                                                                                                     |                                                                       |  |  |  |
|-------------|--------------------------------------------------------------------------------------------------------------------------------------------------------------------------------------------------------------------------------------------------------------------------------------------------------|-----------------------------------------------------------------------|--|--|--|
| Style       | SMS Isolation Gown with knit cuff                                                                                                                                                                                                                                                                      |                                                                       |  |  |  |
| Material    | Material: SMS 40 gsm                                                                                                                                                                                                                                                                                   |                                                                       |  |  |  |
| Size        | M-L-XL-XXL                                                                                                                                                                                                                                                                                             |                                                                       |  |  |  |
| Colour      | Blue                                                                                                                                                                                                                                                                                                   |                                                                       |  |  |  |
| Certificate | CE,FDA                                                                                                                                                                                                                                                                                                 |                                                                       |  |  |  |
| Level 3     | Used in MODERATE risk situations<br>Provides a barrier to larger amounts of fluid<br>penetration through splatter and more fluid<br>exposure through soaking than Level 2<br>Two tests are conducted to test barrier<br>protection performance:<br>Water impacting the surface of the gown<br>material | Arterial blood draw,<br>Inserting an IV,<br>Emergency Room,<br>Trauma |  |  |  |

#### REF: SSU-904

| Item name   | Nonwoven Disposable Isolation Gown                         |  |  |  |
|-------------|------------------------------------------------------------|--|--|--|
| Style       | SMS Isolation Gown with knit cuff                          |  |  |  |
| Material    | Material: SMS 40 gsm + PE Breathable 19 gsm Laminated Film |  |  |  |
| Size        | M-L-XL-XXL                                                 |  |  |  |
| Colour      | Blue                                                       |  |  |  |
| Certificate | CE,FDA                                                     |  |  |  |

|         | Used in HIGH risk situations                                                                                                                                                                                     |                                                                                  |  |
|---------|------------------------------------------------------------------------------------------------------------------------------------------------------------------------------------------------------------------|----------------------------------------------------------------------------------|--|
|         | Prevents all fluid penetration for up to 1 hour                                                                                                                                                                  |                                                                                  |  |
|         | May prevent VIRUS penetration for up to 1 hour                                                                                                                                                                   | Pathogen resistance, Infectious                                                  |  |
| Level 4 | In addition to the other tests conducted under levels<br>1-3, barrier level performance is tested with a<br>simulated blood containing a virus. If no virus is<br>found at the end of the test, the gown passes. | diseases (non-airborne), Large<br>amounts of fluid exposure over<br>long periods |  |

## NON-SURGICAL GOWNS- REINFORCED

| Item name   | Nonwoven Disposable Isolation Gown- Reinforced      |  |  |  |
|-------------|-----------------------------------------------------|--|--|--|
| Style       | Non-Surgical Gowns- Reinforced                      |  |  |  |
| Material    | Material: SMS 40 gsm + Reinforced Coaiting Material |  |  |  |
| Size        | M-L-XL-XXL                                          |  |  |  |
| Colour      | Blue                                                |  |  |  |
| Certificate | CE,FDA                                              |  |  |  |