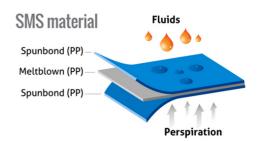

### REF: SSU-901

| Item name   | Disposable NonSterile Surgical Gown |  |  |  |
|-------------|-------------------------------------|--|--|--|
| Style       | SS Surgical Gown with knit cuff     |  |  |  |
| Material    | SS 30 gsm (Spunbond+Spunbond)       |  |  |  |
| Size        | M-L-XL-XXL                          |  |  |  |
| Colour      | Blue                                |  |  |  |
| Certificate | CE, FDA                             |  |  |  |

### REF: SSU-902

| ltem name   | Nonwoven Disposable Gowns       |  |
|-------------|---------------------------------|--|
| Style       | SS Surgical Gown with knit cuff |  |
| Material    | S 40 gsm (Spunbond+Spunbond)    |  |
| Size        | M-L-XL-XXL                      |  |
| Colour      | Blue                            |  |
| Certificate | CE,FDA                          |  |