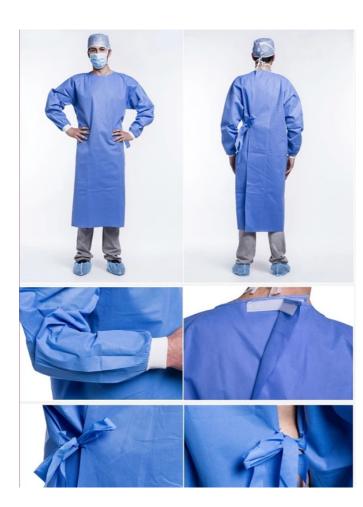

#### REF: SSU-903

| ltem name   | Nonwoven Disposable Isolation Gown                                                                                                                                                                                                                                                                     |                                                                       |  |  |  |
|-------------|--------------------------------------------------------------------------------------------------------------------------------------------------------------------------------------------------------------------------------------------------------------------------------------------------------|-----------------------------------------------------------------------|--|--|--|
| Style       | SMS Isolation Gown with knit cuff                                                                                                                                                                                                                                                                      |                                                                       |  |  |  |
| Material    | Material: SMS 40 gsm                                                                                                                                                                                                                                                                                   |                                                                       |  |  |  |
| Size        | M-L-XL-XXL                                                                                                                                                                                                                                                                                             |                                                                       |  |  |  |
| Colour      | Blue                                                                                                                                                                                                                                                                                                   |                                                                       |  |  |  |
| Certificate | CE,FDA                                                                                                                                                                                                                                                                                                 |                                                                       |  |  |  |
| Level 3     | Used in MODERATE risk situations<br>Provides a barrier to larger amounts of fluid<br>penetration through splatter and more fluid<br>exposure through soaking than Level 2<br>Two tests are conducted to test barrier<br>protection performance:<br>Water impacting the surface of the gown<br>material | Arterial blood draw,<br>Inserting an IV,<br>Emergency Room,<br>Trauma |  |  |  |

#### REF: SSU-904

| Item name   | Nonwoven Disposable Isolation Gown                         |  |  |  |
|-------------|------------------------------------------------------------|--|--|--|
| Style       | SMS Isolation Gown with knit cuff                          |  |  |  |
| Material    | Material: SMS 40 gsm + PE Breathable 19 gsm Laminated Film |  |  |  |
| Size        | M-L-XL-XXL                                                 |  |  |  |
| Colour      | Blue                                                       |  |  |  |
| Certificate | CE,FDA                                                     |  |  |  |