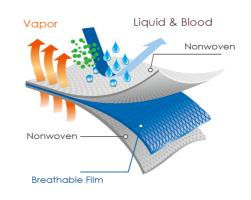

#### REF: SSU-904

| Item name   | Nonwoven Disposable Isolation Gown                         |  |  |  |
|-------------|------------------------------------------------------------|--|--|--|
| Style       | SMS Isolation Gown with knit cuff                          |  |  |  |
| Material    | Material: SMS 40 gsm + PE Breathable 19 gsm Laminated Film |  |  |  |
| Size        | M-L-XL-XXL                                                 |  |  |  |
| Colour      | Blue                                                       |  |  |  |
| Certificate | CE,FDA                                                     |  |  |  |

|         | Used in HIGH risk situations                                                                                                                                                                                     |                                                                                  |  |
|---------|------------------------------------------------------------------------------------------------------------------------------------------------------------------------------------------------------------------|----------------------------------------------------------------------------------|--|
|         | Prevents all fluid penetration for up to 1 hour                                                                                                                                                                  |                                                                                  |  |
|         | May prevent VIRUS penetration for up to 1 hour                                                                                                                                                                   | Pathogen resistance, Infectious                                                  |  |
| Level 4 | In addition to the other tests conducted under levels<br>1-3, barrier level performance is tested with a<br>simulated blood containing a virus. If no virus is<br>found at the end of the test, the gown passes. | diseases (non-airborne), Large<br>amounts of fluid exposure over<br>long periods |  |